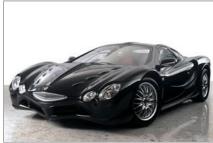

# sg**car**mart

## Mitsuoka Orochi 3.3 Supercharged (A)



Specifications

#### **Engine & Transmission**

Engine Capacity Engine Type Fuel Type Drive Type Transmission

#### Performance

Power Torque Acceleration Top Speed Fuel Consumption CO2 Emission

#### **Measurements**

Vehicle Type Seating Capacity Dimensions ( $L \times W \times H$ ) Wheelbase Min Turning Radius Kerb Weight Fuel Tank Capacity Boot/Cargo Capacity

## Suspension, Brakes & Wheels

Suspension (Front) Suspension (Rear) Brakes (Front) Brakes (Rear) **Rim Size** 

3,311 cc V6 Supercharged Petrol Rear-wheel drive 5-speed (A)

Information

: Japan

: MYCAR Pte Ltd

: 65700007 No Batings yet

POA : \$2,872 /yr

÷ -

Built in

Listed Price

Road Tax OMV

Distributor

**Overall Rating** 

Hotline

218 kW (293 bhp) 415 Nm Unknown 180 km/h 8.4 km/L Unknown

Sports Unknown (4560 x 203