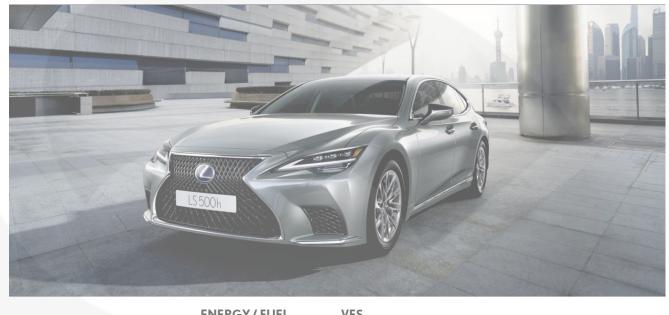

## **FLAGSHIP SEDAN**

|   |    | GRADE            | CONSUMPTION                     | VES<br>BANDING | LIST PRICE AFTER VES* |
|---|----|------------------|---------------------------------|----------------|-----------------------|
| L | 10 | LS 500h   3,456c | c                               |                |                       |
|   | LS | LUXURY           | Full Hybrid at<br>7.9 L / 100km | C1             | \$804,800             |
|   |    |                  |                                 |                |                       |