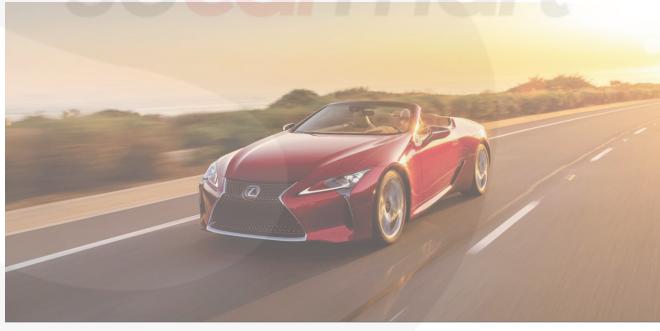

# FLAGSHIP SPORTS CAR

|    | GRADE            | ENERGY / FUEL<br>CONSUMPTION | VES<br>BANDING | LIST PRICE AFTER VES* |
|----|------------------|------------------------------|----------------|-----------------------|
|    | LC 500   4,969cc |                              |                |                       |
| LC | CONVERTIBLE      | 11.7 L/100km                 | C2             | \$784,800             |