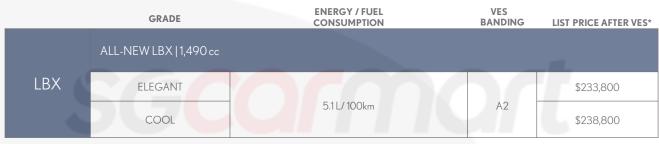

### **TERMS & CONDITIONS**

- Prices are subject to 3 months' COE bidding, non-guaranteed unless otherwise stated.
- COE rebate for CATB is \$98,000; COE rebate for CATA is \$89,000 but is not applicable for packages utilising Open Cat COE.
- 2. The below standard deposits are to be collected at the point of booking:
- a. COE deposit: \$10,000
  - b. Vehicle deposit:
    - i. LBX: \$23,000
    - ii. IS / ES: \$23,000
    - iii. UX / NX / RX: \$23,000
    - iv. LS / LC: \$32,000
- 3. Maximum amount payable by credit card is \$16,000 (including GST), in a single transaction of the purchased vehicle.
- 4. Minimum deposit for indent models are \$23,000.
- 5. Package price includes 3-year / 100,000km Manufacturer's Warranty (whichever comes first, from date of registration).
- 6. Package price includes 1st year road tax, number plates, In-Vehicle-Unit (IU), registration fees and prevailing GST.
- 7. All deposits are non-refundable upon cancellation.
- 8. Prices and promotions are subject to change without prior notice.
- 9. Prices are inclusive of Finance (\$2,000) and Insurance (\$500) discount.
- 10. Borneo Motors Singapore Pte Ltd reserves the rights to change or amend any of the terms and conditions without prior notice.